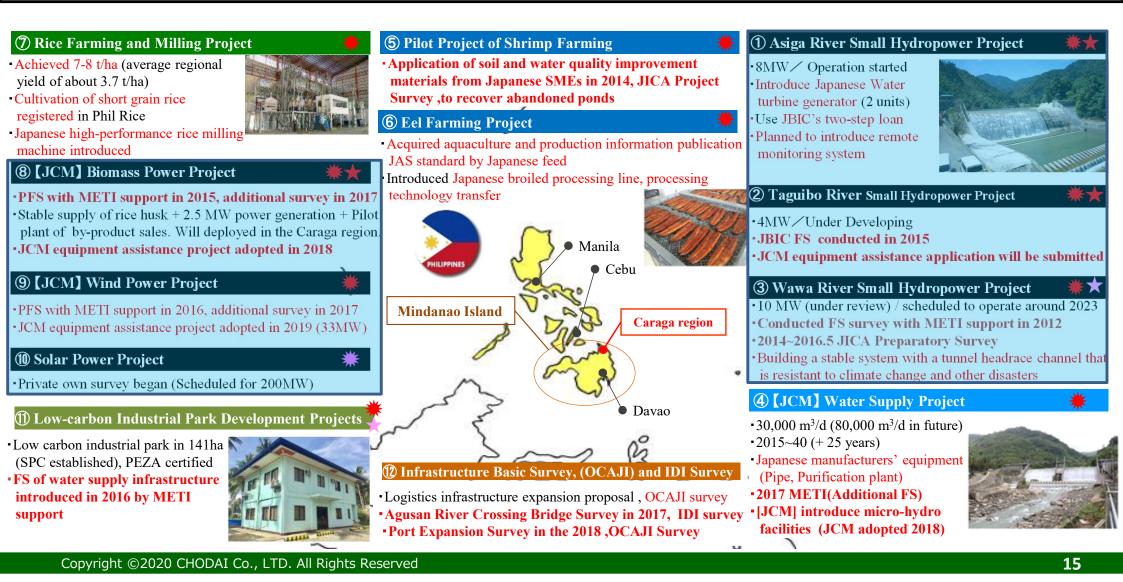

## CHODAI's Ongoing Renewable Energy Projects in Mindanao

Red text indicates the involvement of Japanese government agencies.

Wind Power

To be operated by 2024
F/S funded by METI (2016, 2017)
JCM equipment assistance project adopted in 2019 (33MW)

#### **Biomass Power**

• Stable supply of rice husk + 2.5 MW power generation + Pilot plant of byproduct sales.

• F/S funded by METI (2015, 2017) • JCM equipment assistance project adopted in 2018

Asiga River Hydro Power

8MW Operation already started
Installed power generation equipment by Voith Fuji Hydro.
Two-step loan by JBIC provided
Plan to introduce remote monitoring system

#### **Taguibo River Hydro**

4MW (Under Developing)
F/S funded by JBIC (2015)
In preparation to be applied for JCM Equipment Assistance

#### Wawa River Hydro

• 10MW (Under review)
 • Development Stage
 • F/S funded by METI (2012)
 • F/S funded by JICA (2014)

As of September 2021

## **Our Operational 8MW Hydropower (Asiga MHPP)**

| Project:     | 8MW Asiga HPP                         |  |  |
|--------------|---------------------------------------|--|--|
| Status:      | Operational (since 2019)              |  |  |
| Capacity:    | 8MW<br>(2 Francis Turbine 4MW each)   |  |  |
| Funding:     | Two-step loan to JBIC                 |  |  |
| Future Plan: | Introduce Remote<br>Monitoring System |  |  |

Funded / decided

Consultation service provided / planned
 (※ light color is under discussion)
 [As of September, 2021]

The business development with partners of local construction companies from 2011, in the Caraga region of Butuan city, northern part of Mindanao Island. It aims at regional economic development through industry and job creation by basic infrastructure maintenance such as electricity (renewal energy), water supply and industrial estate development.