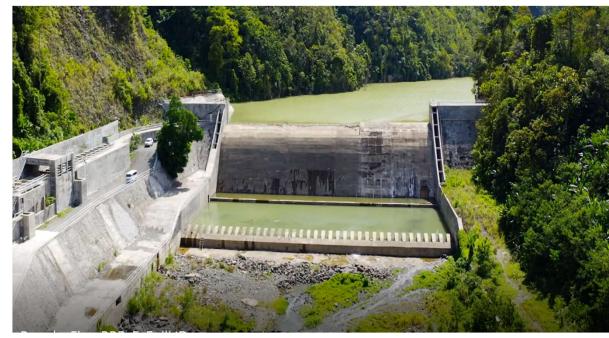

8MW Operation already started
Installed power generation equipment by Voith Fuji Hydro.
Two-step loan by JBIC provided
Plan to introduce remote monitoring system

## **Our Operational 8MW Hydropower (Asiga MHPP)**

| Project:     | 8MW Asiga HPP                         |  |  |
|--------------|---------------------------------------|--|--|
| Status:      | Operational (since 2019)              |  |  |
| Capacity:    | 8MW<br>(2 Francis Turbine 4MW each)   |  |  |
| Funding:     | Two-step loan to JBIC                 |  |  |
| Future Plan: | Introduce Remote<br>Monitoring System |  |  |