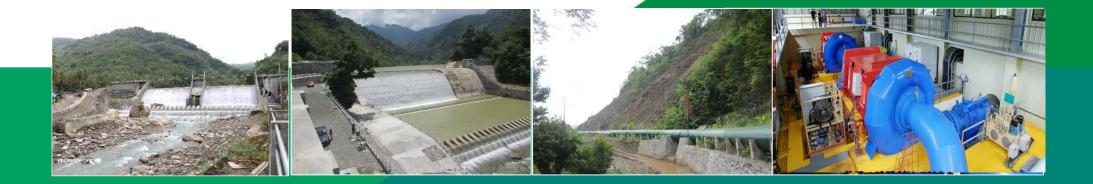

## CHODAI's Ongoing Renewable Energy Projects in Mindanao

Red text indicates the involvement of Japanese government agencies.

Wind Power

To be operated by 2024
F/S funded by METI (2016, 2017)
JCM equipment assistance project adopted in 2019 (33MW)

#### **Biomass Power**

• Stable supply of rice husk + 2.5 MW power generation + Pilot plant of byproduct sales.

• F/S funded by METI (2015, 2017) • JCM equipment assistance project adopted in 2018

Asiga River Hydro Power

8MW Operation already started
Installed power generation equipment by Voith Fuji Hydro.
Two-step loan by JBIC provided
Plan to introduce remote monitoring system

#### **Taguibo River Hydro**

4MW (Under Developing)
F/S funded by JBIC (2015)
In preparation to be applied for JCM Equipment Assistance

#### Wawa River Hydro

• 10MW (Under review)
 • Development Stage
 • F/S funded by METI (2012)
 • F/S funded by JICA (2014)

As of September 2021

## **Our Operational 8MW Hydropower (Asiga MHPP)**

| Project:     | 8MW Asiga HPP                         |  |  |
|--------------|---------------------------------------|--|--|
| Status:      | Operational (since 2019)              |  |  |
| Capacity:    | 8MW<br>(2 Francis Turbine 4MW each)   |  |  |
| Funding:     | Two-step loan to JBIC                 |  |  |
| Future Plan: | Introduce Remote<br>Monitoring System |  |  |