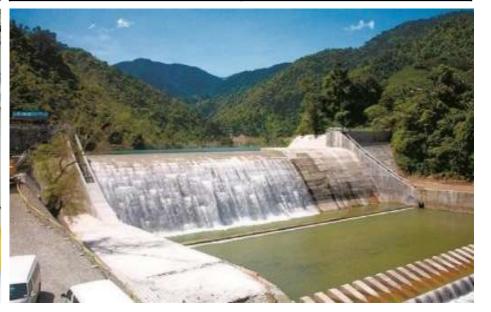

8MW Operation already started
Installed power generation equipment by Voith Fuji Hydro.
Two-step loan by JBIC provided
Plan to introduce remote monitoring system

## **Our Operational 8MW Hydropower (Asiga MHPP)**

| Project:     | 8MW Asiga HPP                         |  |  |
|--------------|---------------------------------------|--|--|
| Status:      | Operational (since 2019)              |  |  |
| Capacity:    | 8MW<br>(2 Francis Turbine 4MW each)   |  |  |
| Funding:     | Two-step loan to JBIC                 |  |  |
| Future Plan: | Introduce Remote<br>Monitoring System |  |  |