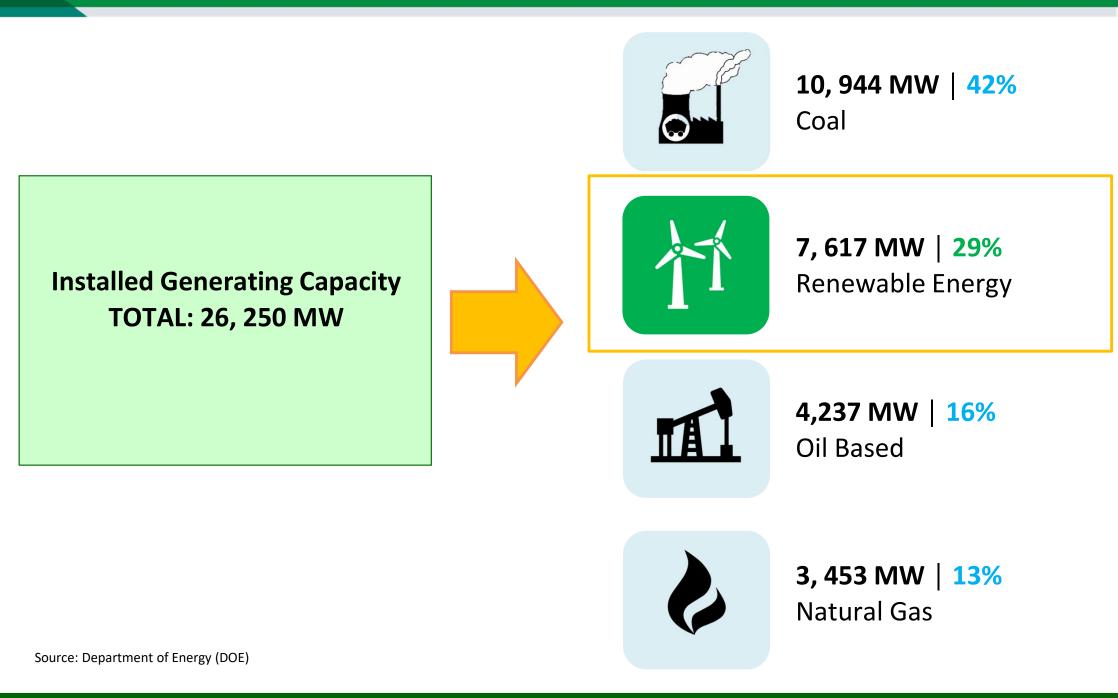

| 3                                                                                                                               |

# **1. Overview of CHODAI Group**



Hyogo - Akashi Kaikyo Bridge Type: Suspension bridge



Tokyo - Rainbow Bridge Type: Suspension bridge



Egypt - Suez Canal Bridge Type: Suspension bridge



Korea - Incheon Bridge Type: Suspension bridge



Viet Nam - Nhat Tan Bridge Type: 6 span continuous cablestayed bridge



Denmark - Great Belt East Bridge Type: Suspension bridge



Cambodia - Tsubasa Bridge Type: Cable stayed bridge



Turkish - Third Bosporus Bridge Type: Hybrid cable-stayed, Suspension bridge

# 2. CHODAI's Renewable Energy Projects in Mindanao, Caraga Region





# Energy Capacity and Generation Mix 2020



# Power Supply | Basic Infrastructure Service



- ✓ Energy Security
- ✓ Independence in Energy Resource
- Will attract more investments

## Signed Multiple MOUs for the Development of Various RE Projects such as Hydro, Wind, and Biomass

Several MOUs were entered to jointly develop and implement various Renewable Energy projects in Mindanao, the Philippines, such as hydro, biomass, and wind. The aim of the understanding is to develop a master plan of renewable energy utilization in Caraga region, and to establish mutual understandings and cooperative relationships among the Parties in connection with the development of regional economy under a "Private-sector-driven PPP model" for the development of the whole region of Mindanao.





## CHODAI's Ongoing Renewable Energy Projects in Mind