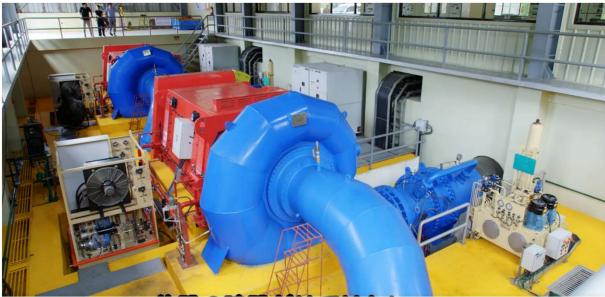

## **Our Operational 8MW Hydropower (Asiga MHPP)**

| Project:     | 8MW Asiga HPP                         |  |  |
|--------------|---------------------------------------|--|--|
| Status:      | Operational (since 2019)              |  |  |
| Capacity:    | 8MW<br>(2 Francis Turbine 4MW each)   |  |  |
| Funding:     | Two-step loan to JBIC                 |  |  |
| Future Plan: | Introduce Remote<br>Monitoring System |  |  |

8MW Operation already started
Installed power generation equipment by Voith Fuji Hydro.
Two-step loan by JBIC provided
Plan to introduce remote monitoring system