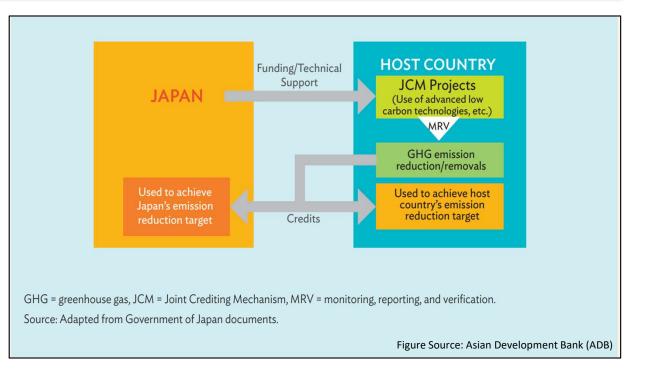

)
In preparation to be applied for JCM Equipment Assistance

#### Wawa River Hydro

• 10MW (Under review)
 • Development Stage
 • F/S funded by METI (2012)
 • F/S funded by JICA (2014)

As of September 2021



## **Our Operational 8MW Hydropower (Asiga MHPP)**



| Project:     | 8MW Asiga HPP                         |  |  |
|--------------|---------------------------------------|--|--|
| Status:      | Operational (since 2019)              |  |  |
| Capacity:    | 8MW<br>(2 Francis Turbine 4MW each)   |  |  |
| Funding:     | Two-step loan to JBIC                 |  |  |
| Future Plan: | Introduce Remote<br>Monitoring System |  |  |







## 3. CHODAI's Role in the Development of Renewable Energy Projects



## Subsidy Program of Japan for Projects that Contribute to Carbon Reduction





# 4. The Intentions of the Japanese Government and Japanese Investors in Renewable Energy Projects



## The Intentions of the Japanese Government and Japanese Investors in Renewable Energy Projects

## Japanese Government

- Contribute to Global Decarbonization
- Committed to be Carbon-Neutral by 2050
- Contribute and Support in the Development of Mindanao Island

- Japanese Investors
  - To Partner with Local Filipino Firms
  - Export Japanese Technology
  - Contribute and Support in the Development of Mindanao Island





Funded / decided

Consultation service provided / planned
 (※ light color is under discussion)
 [As of September, 2021]

The business development with partners of local construction companies from 2011, in the Caraga region of Butuan city, northern part of Mindanao I