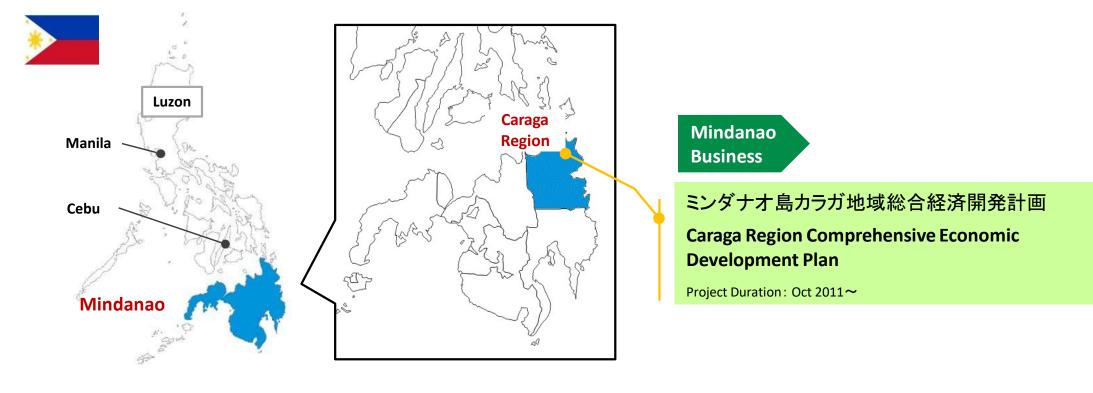

# 2. CHODAI's Renewable Energy Projects in Mindanao, Caraga Region

Funded / decided

Consultation service provided / planned
 (※ light color is under discussion)
 [As of September, 2021]

The business development with partners of local construction companies from 2011, in the Caraga region of Butuan city, northern part of Mindanao Island. It aims at regional economic development through industry and job creation by basic infrastructure maintenance such as electricity (renewal energy), water supply and industrial estate development.