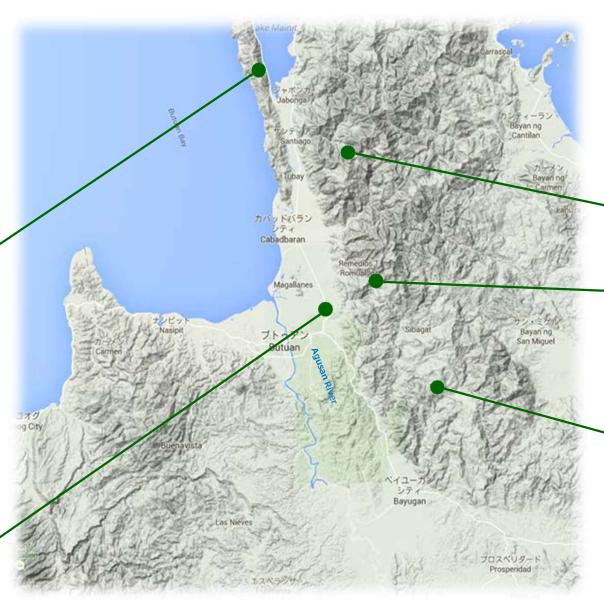

## CHODAI's Ongoing Renewable Energy Projects in Mindanao

Red text indicates the involvement of Japanese government agencies.

Wind Power

To be operated by 2024
F/S funded by METI (2016, 2017)
JCM equipment assistance project adopted in 2019 (33MW)

#### **Biomass Power**

• Stable supply of rice husk + 2.5 MW power generation + Pilot plant of byproduct sales.

• F/S funded by METI (2015, 2017) • JCM equipment assistance project adopted in 2018

Asiga River Hydro Power

8MW Operation already started
Installed power generation equipment by Voith Fuji Hydro.
Two-step loan by JBIC provided
Plan to introduce remote monitoring system

#### **Taguibo River Hydro**

4MW (Under Developing)
F/S funded by JBIC (2015)
In preparation to be applied for JCM Equipment Assistance

#### Wawa River Hydro

• 10MW (Under review)
 • Development Stage
 • F/S funded by METI (2012)
 • F/S funded by JICA (2014)

As of September 2021