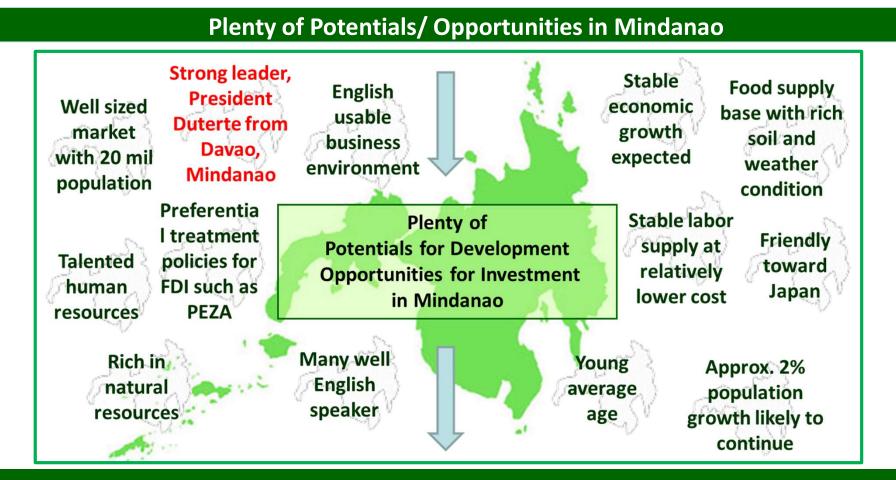

## Japanese Government

- Contribute to Global Decarbonization
- Committed to be Carbon-Neutral by 2050
- Contribute and Support in the Development of Mindanao Island

- Japanese Investors
  - To Partner with Local Filipino Firms
  - Export Japanese Technology
  - Contribute and Support in the Development of Mindanao Island