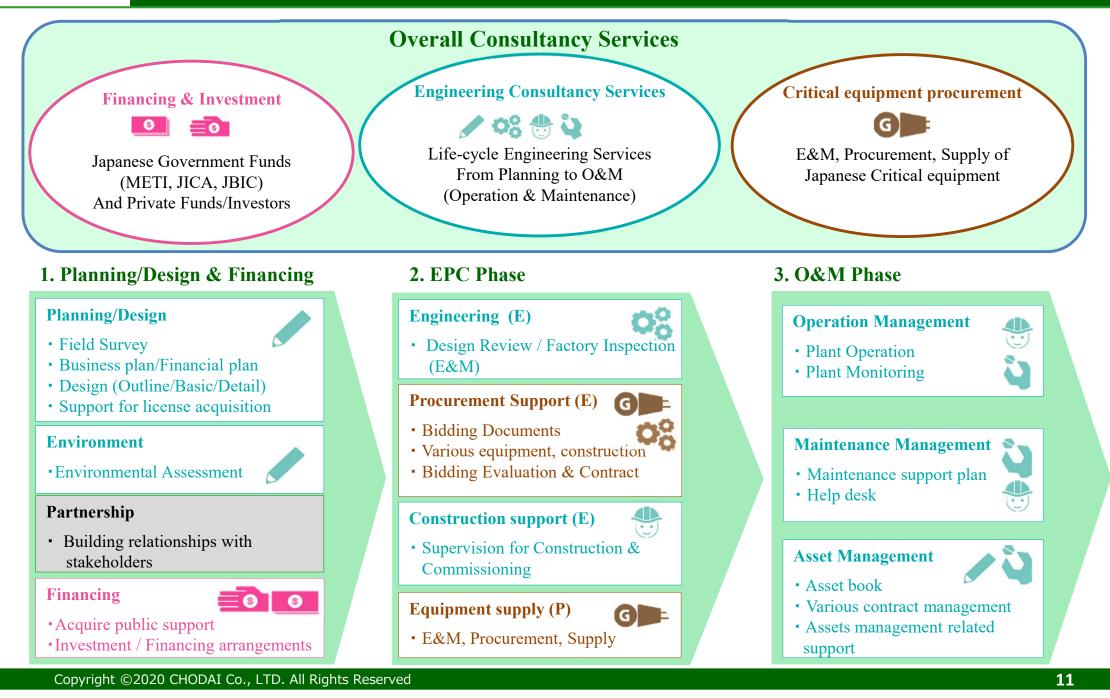

## 3. CHODAI's Role in the Development of Renewable Energy Projects

## Subsidy Program of Japan for Projects that Contribute to Carbon Reduction