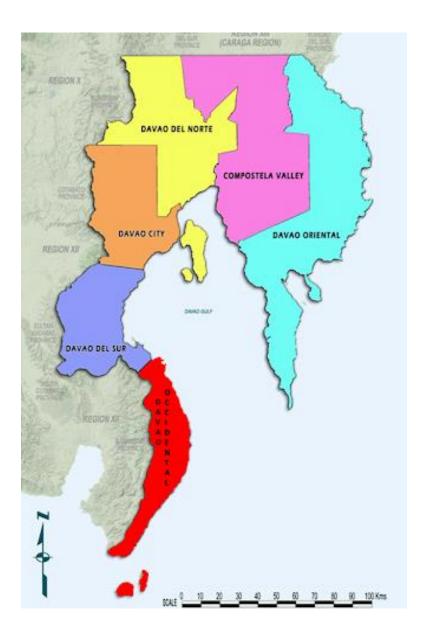

### Legend:

- Davao Occidental
- Davao del Sur
- Davao City
- Davao del Norte
- Davao de Oro
- Davao Oriental

19,671.83 km<sup>2</sup>

5 Provinces 5 Component Cities

Chartered City

43 Municipalities

**4,893,318**Total Population\*
'as of August 2015