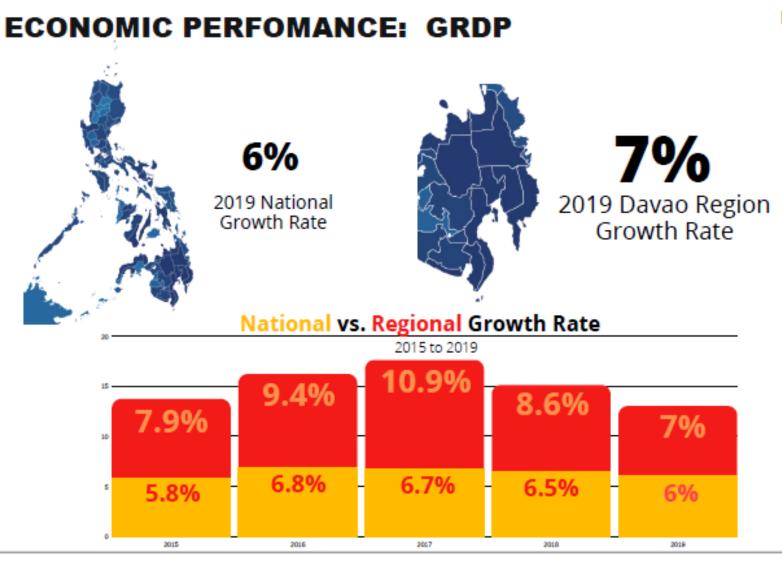

# **Economic Performance**

### DAVAO REGION: ITS ECONOMIC PERFORMANCE IN 2017 to 2019 At Constant 2018 Prices, in Billion Pesos

Contribution of Major Industry to the Regional Economy: Davao Region At Constant 2018 Prices, in Percentage Points, 2018 to 2019