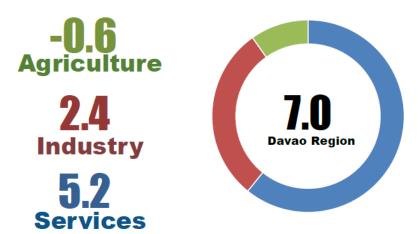

### DAVAO REGION: ITS ECONOMIC PERFORMANCE IN 2017 to 2019 At Constant 2018 Prices, in Billion Pesos

Contribution of Major Industry to the Regional Economy: Davao Region At Constant 2018 Prices, in Percentage Points, 2018 to 2019