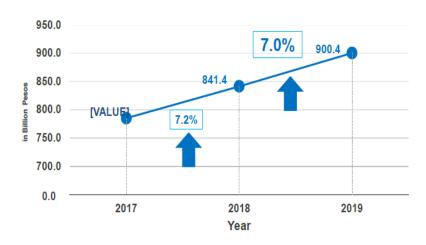

# **Economic Performance**

### DAVAO REGION: ITS ECONOMIC PERFORMANCE IN 2017 to 2019 At Constant 2018 Prices, in Billion Pesos

Contribution of Major Industry to the Regional Economy: Davao Region At Constant 2018 Prices, in Percentage Points, 2018 to 2019