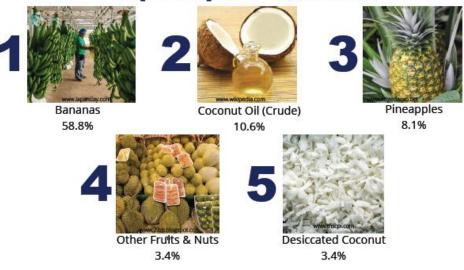

II





# DEMOGRAPHIC PROFILE: POPULATION, EDUCATION, AND EMPLOYMENT

### Legend:

- Davao Occidental
- Davao del Sur
- Davao City
- Davao del Norte
- Davao de Oro
- Davao Oriental

19,671.83 km<sup>2</sup>

5 Provinces 5 Component Cities

Chartered City

43 Municipalities



**4,893,318**Total Population\*
'as of August 2015



93
Colleges and Universities\*



96.7% Basic Literacy Rate\*



**82.1%** Employment Rate\*

# **Economic Performance**



### DAVAO REGION: ITS ECONOMIC PERFORMANCE IN 2017 to 2019 At Constant 2018 Prices, in Billion Pesos



Contribution of Major Industry to the Regional Economy: Davao Region At Constant 2018 Prices, in Percentage Points, 2018 to 2019



# Investments





















# **Trade**

### **BALANCE OF TRADE**



### **Top 5 Exports (Q2 2020)**



### **Top 5 Imports (Q2 2020)**



# Infrastructure







Manila, Clark, Puerto Princesa, Bacolod, Cebu, Dumaguete, Iloilo, Tacloban, Tagbilaran, Cagayan de Oro, General Santos, Siargao, Zamboanga









5.5 Million
TWENTY-FOOT EQUIVALENT UNIT (TEU)
TOTAL PORT CAPACITY

69.13 Hectares

2,716 Meters
TOTAL COMBINED
BERTH LENGTH

26 MINOR SEAPORTS

Source: Department of Trade and Industry XI

# **Economic Zones**



**16** 

Economic ## **Zones** 



**INFORMATION TECHNOLOGY PARKS AND CENTERS** 

**AGRO-INDUSTRIAL ECONOMIC ZONES** 

**MANUFACTURING ECONOMIC ZONES** 

- Abreeza Corporate Center
- Ayala Business Center
- Damosa IT Park
- •Filandia IT Center
- •Felcris Centrale
- •Luisa Avenue Square IT Center
- •Matina IT Park
- NCCC Davao IT Center
- •Robinsons Cybergate Davao
- •SM Lanan