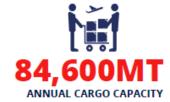

69.13 Hectares

2,716 Meters
TOTAL COMBINED
BERTH LENGTH

26 MINOR SEAPORTS

Source: Department of Trade and Industry XI