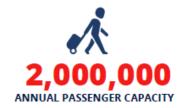

# Infrastructure

Manila, Clark, Puerto Princesa, Bacolod, Cebu, Dumaguete, Iloilo, Tacloban, Tagbilaran, Cagayan de Oro, General Santos, Siargao, Zamboanga

5.5 Million
TWENTY-FOOT EQUIVALENT UNIT (TEU)
TOTAL PORT CAPACITY